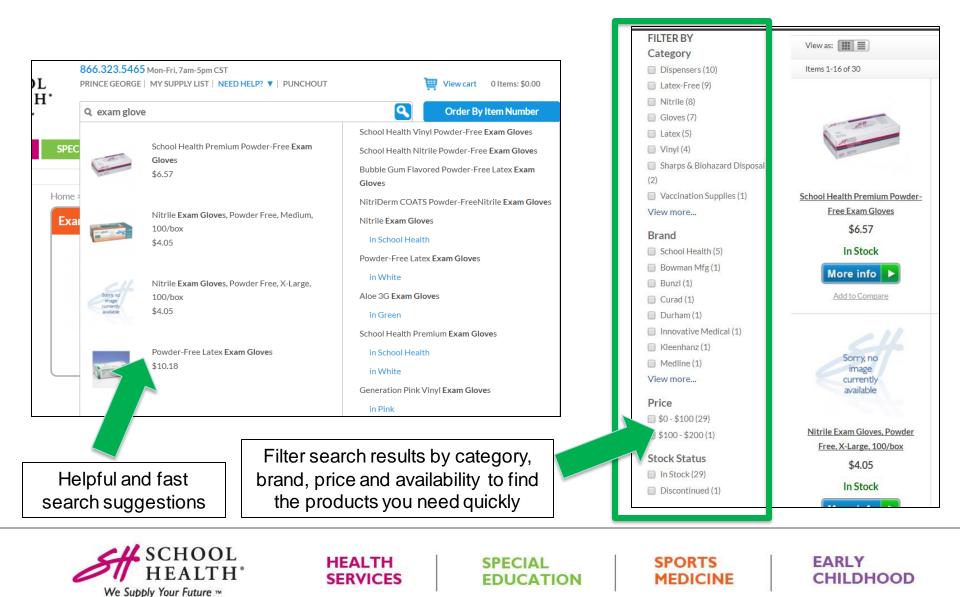

#### Helpful Search Provides Suggestions and Filters for Quick and Easy Shopping: